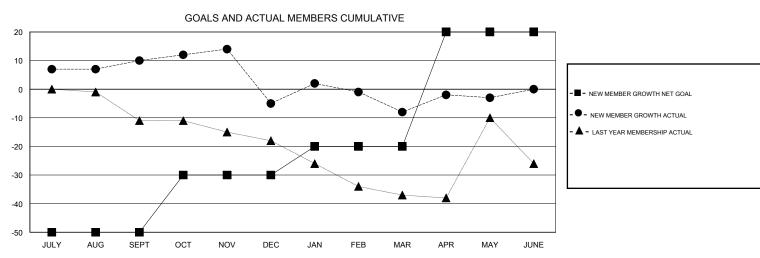

## Ton Soeters **LOCATION NETHERLANDS GMT CA**

|               | Club          | s           |               | Members               |                                                                |                                                              |                                              |  |
|---------------|---------------|-------------|---------------|-----------------------|----------------------------------------------------------------|--------------------------------------------------------------|----------------------------------------------|--|
|               | RESULTS FOR   | R 2016-2017 |               | RESULTS FOR 2016-2017 |                                                                |                                                              |                                              |  |
| QUARTER       | NEW CLUB GOAL | NEW CLUBS   | DROPPED CLUBS | QUARTER               | NEW MEMBER GROWTH<br>NET GOAL (not reinstated<br>or transfers) | NEW MEMBER<br>GROWTH ACTUAL (not<br>reinstated or transfers) | DROPPED MEMBERS ACTUAL (including transfers) |  |
| JULY/AUG/SEPT | 0             | 0           | 0             | JULY/AUG/SEPT         | -50                                                            | 23                                                           | 13                                           |  |
| OCT/NOV/DEC   | 0             | 0           | 0             | OCT/NOV/DEC           | 20                                                             | 10                                                           | 25                                           |  |
| JAN/FEB/MAR   | 0             | 0           | 0             | JAN/FEB/MAR           | 10                                                             | 18                                                           | 21                                           |  |
| APR/MAY/JUNE  | 1             | 0           | 0             | APR/MAY/JUNE          | 40                                                             | 23                                                           | 18                                           |  |